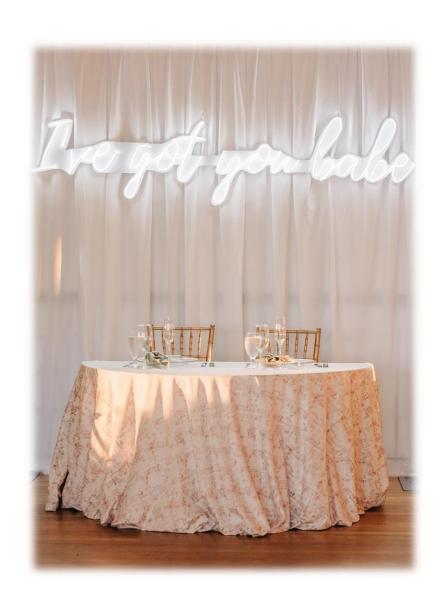

### Lit bar sign

\$200

Neon sign ("I've got you babe")

\$200

With pipe & drape \$300