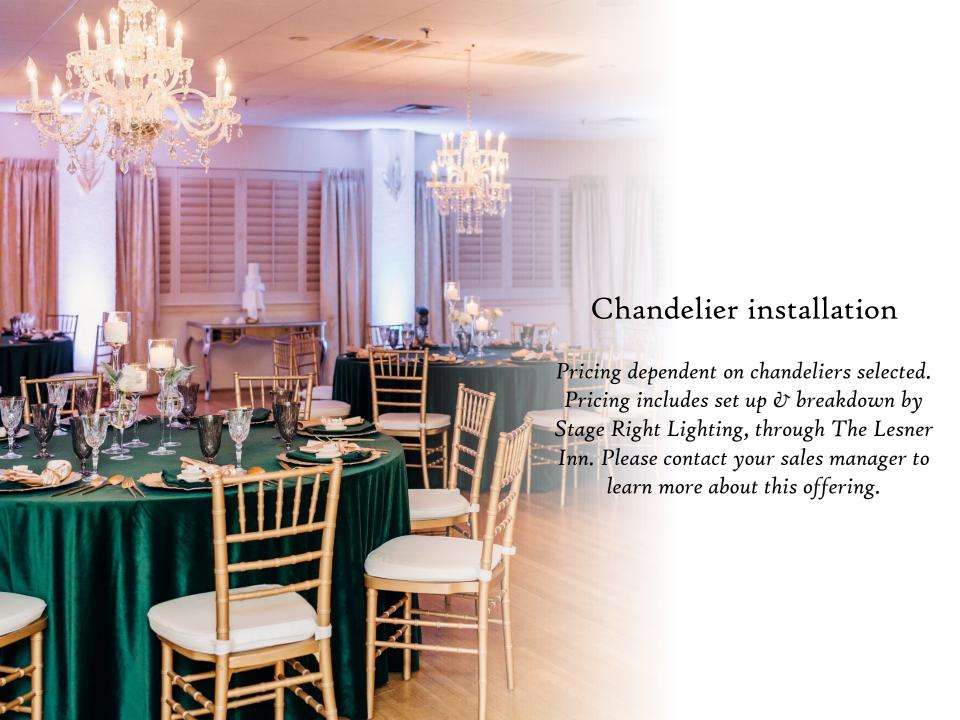

#### Rental Items

The Lesner Inn is happy to offer a selection of in-house items to enhance your special day. All fees include set-up & break-down of the rental item by the Lesner Inn, to take some work off your hands.

Please contact your event & sales manager for more information.