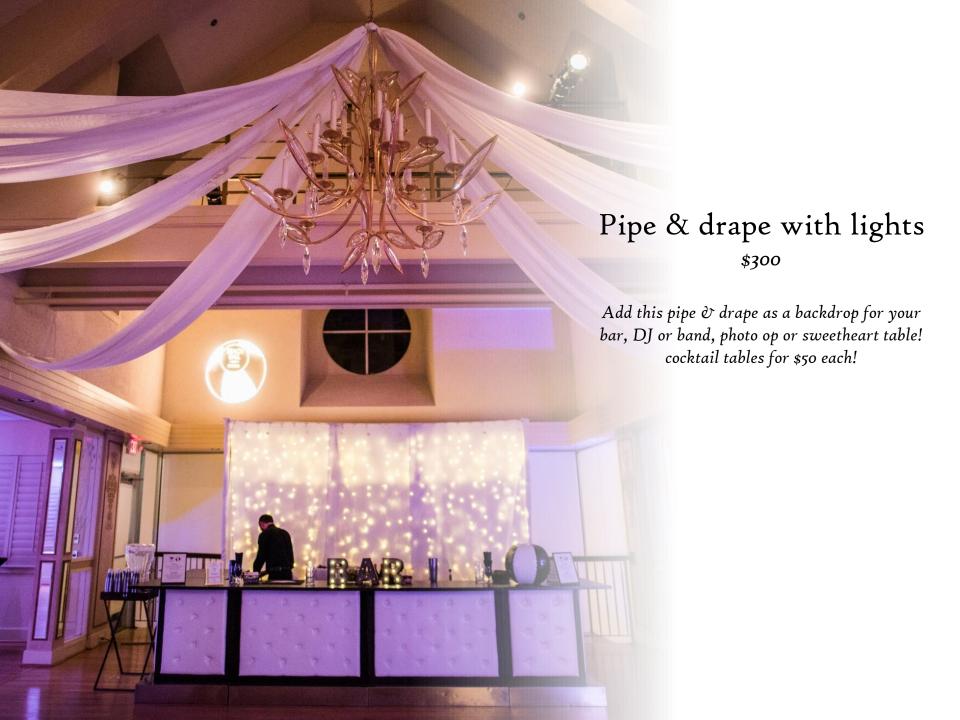

### Lit bar sign

\$200

Neon sign ("I've got you babe")

\$200

With pipe & drape \$300

## Pipe & drape

Add this pipe & drape for a beautiful entry way for your ceremony or even use as your arch!

Available in white or ivory.