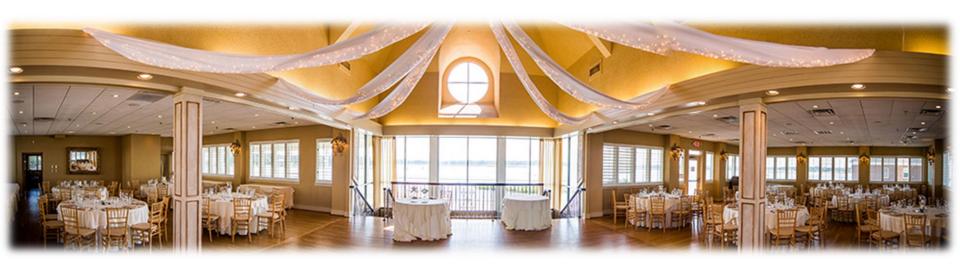

## "Reserved" chalkboard signs \$10 a la carte

Limit of two

Set of four swags

\$400

Includes lights. Available in Lesner Hall only.

Set of six swags

Includes lights. Available in Lesner Hall only.