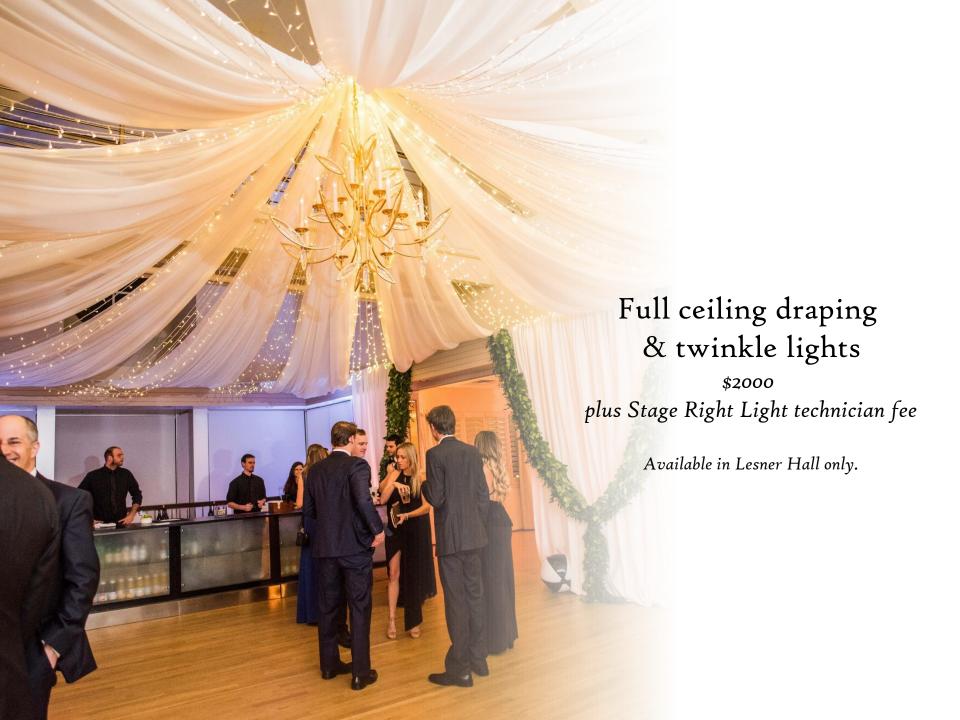

## "Reserved" chalkboard signs \$10 a la carte

Limit of two

Set of four swags

\$400

Includes lights. Available in Lesner Hall only.

Set of six swags

Includes lights. Available in Lesner Hall only.