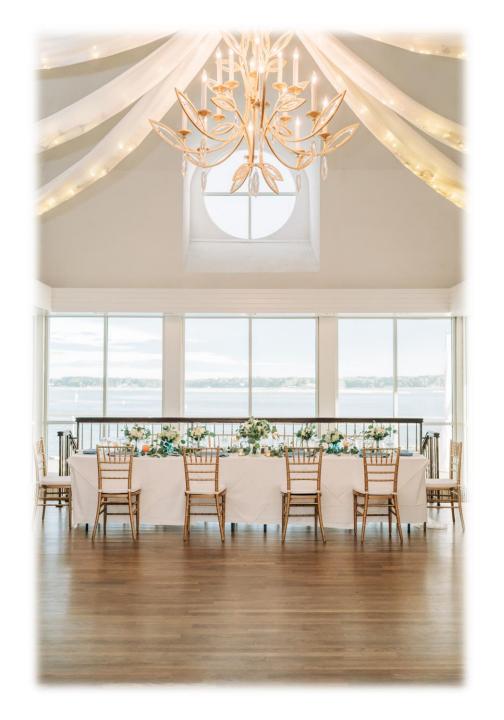

## "Reserved" chalkboard signs \$10 a la carte

Limit of two

Set of four swags

\$400

Includes lights. Available in Lesner Hall only.

Set of six swags

Includes lights. Available in Lesner Hall only.