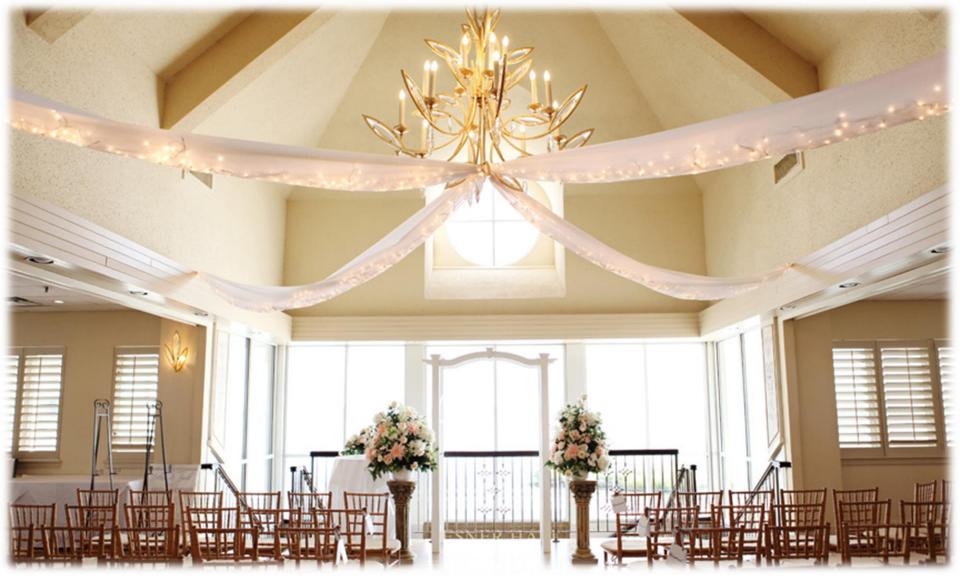

## "Reserved" chalkboard signs \$10 a la carte

Limit of two

Set of four swags

\$400

Includes lights. Available in Lesner Hall only.

Set of six swags

Includes lights. Available in Lesner Hall only.