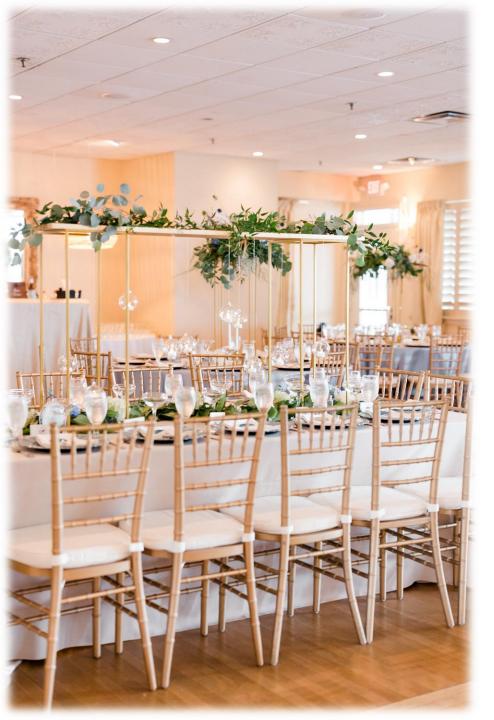

#### Rectangular king tables

\$200 per table (\$100 for rental item and \$100 for linen rental)

*Dimensions:* 48" *x* 96" 8 available

### Square tables

\$200 per table
(\$100 for rental item and \$100 for linen rental)

*Dimensions: 72" x 72"* 4 available