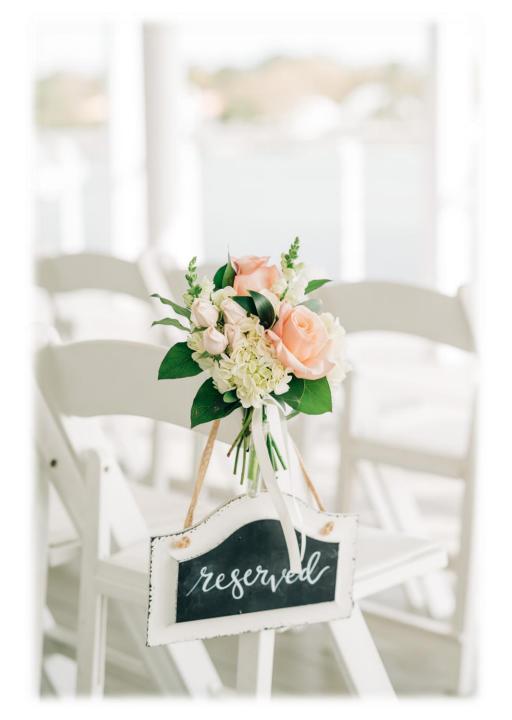

## "Reserved" chalkboard signs \$10 a la carte

Limit of two

Set of four swags

\$400

Includes lights. Available in Lesner Hall only.

Set of six swags

Includes lights. Available in Lesner Hall only.