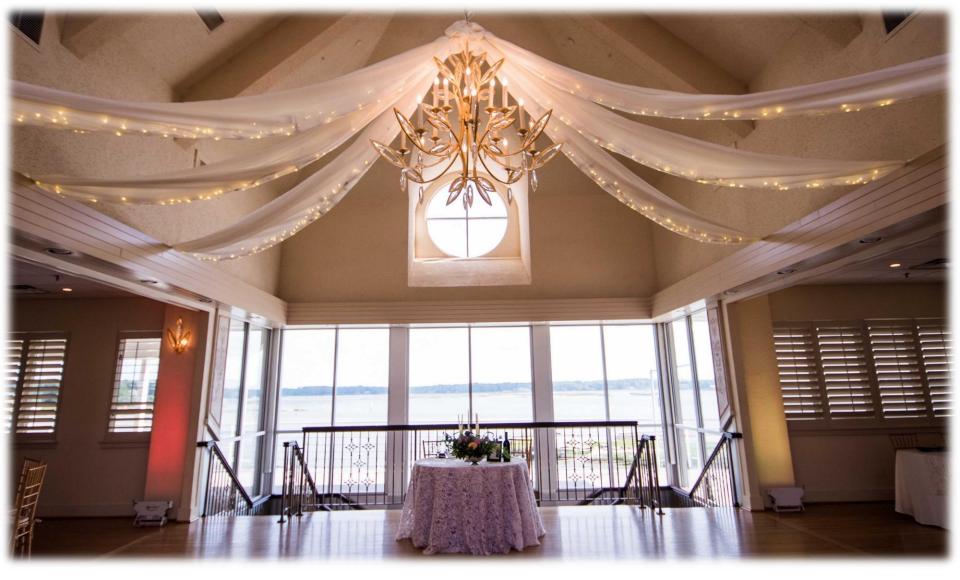

## "Reserved" chalkboard signs \$10 a la carte

Limit of two

Set of four swags

\$400

Includes lights. Available in Lesner Hall only.

Set of six swags

Includes lights. Available in Lesner Hall only.