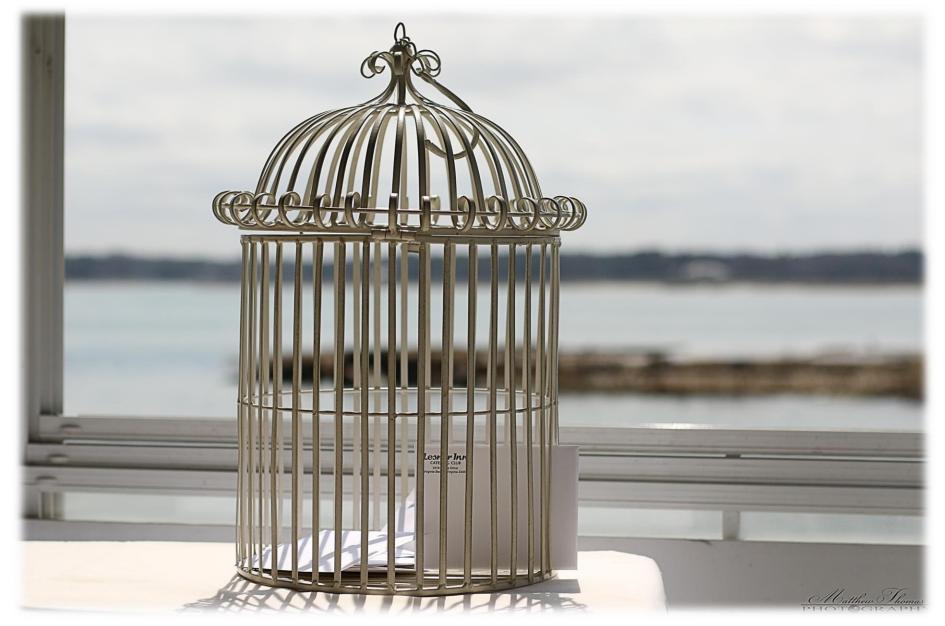

#### Glass gold beaded chargers

\$4 per setting a la carte

Scalloped Alabaster
Chargers (*Blue*)
\$10 per setting a la carte

Bird cage card holder \$20 a la carte