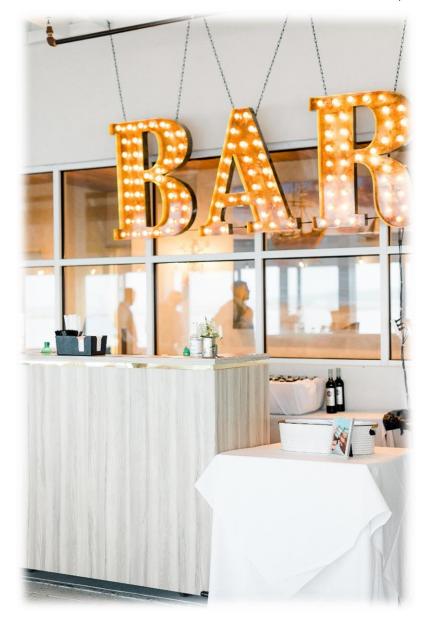

### Lit bar sign

\$200

Neon sign ("I've got you babe")

\$200

With pipe & drape \$300

### Rustic bar set up

You can also rent the wine barrels as cocktail tables for \$50 each!
Lighted BAR sign sold separately.