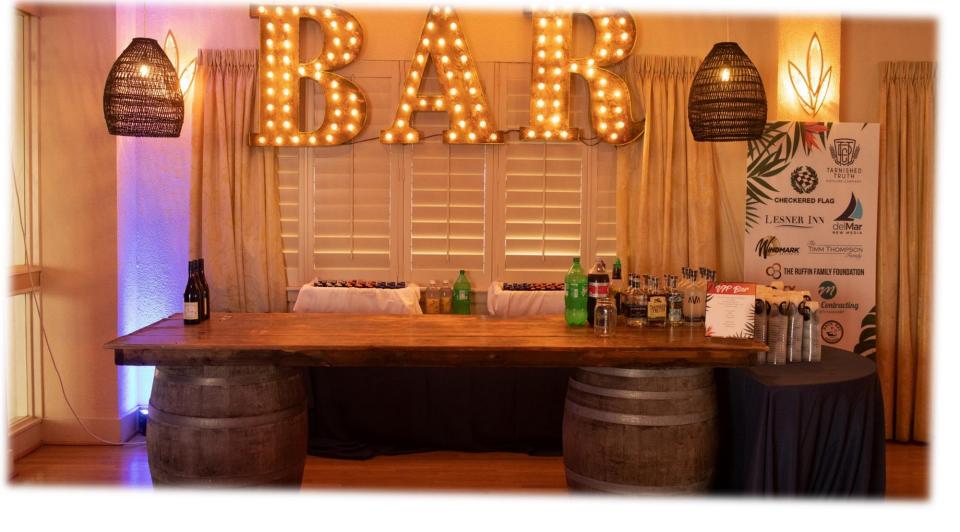

### Lit bar sign

\$200

Neon sign ("I've got you babe")

\$200

With pipe & drape \$300

### Rustic bar set up

You can also rent the wine barrels as cocktail tables for \$50 each!
Lighted BAR sign sold separately.