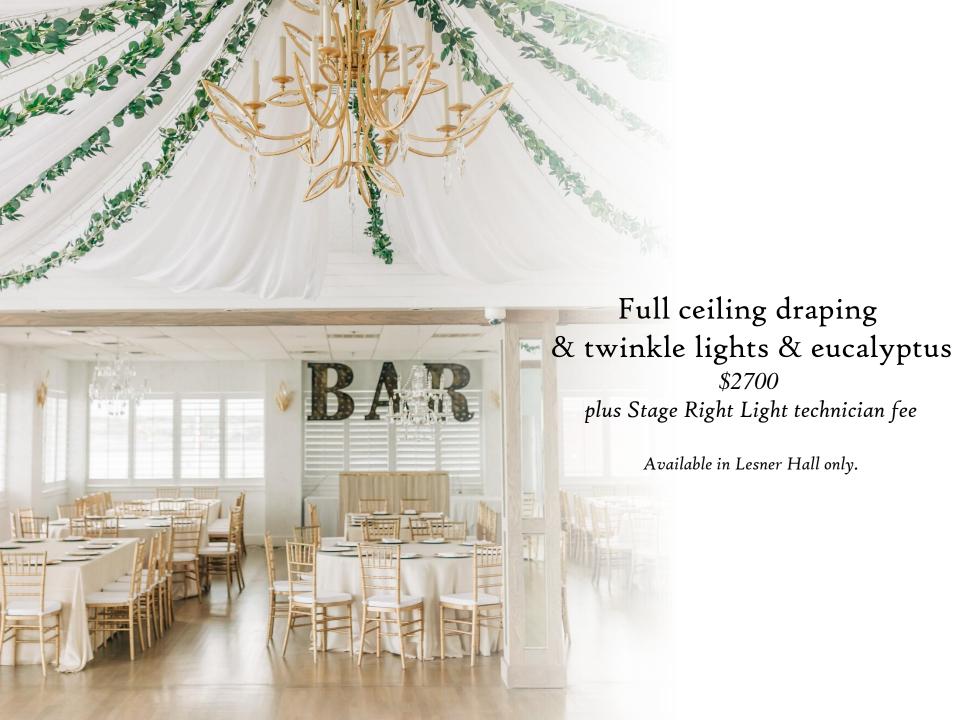

## "Reserved" chalkboard signs \$10 a la carte

Limit of two

Set of four swags

\$400

Includes lights. Available in Lesner Hall only.

Set of six swags

Includes lights. Available in Lesner Hall only.